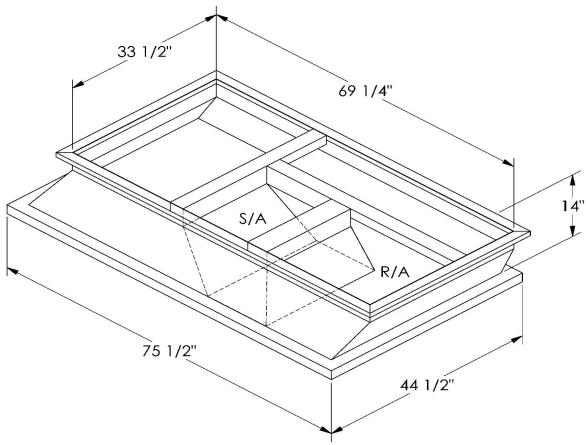

## Cambridgeport

| SUBMITTAL | Part Number |
|-----------|-------------|
|           | 2000236     |

SUBMITTED TO \_\_\_\_\_\_

JOB NAME

EQUIPMENT \_\_\_\_\_

SIGNATURE \_\_\_\_\_

DATE \_\_\_\_\_

<u>FEATURES</u>

ONE PIECE WELDED CONSTRUCTION

FACTORY INSTALLED SUPPLY TRANSITIONS

FULLY INSULATED

DESIGNED FOR EVEN WEIGHT DISTRIBUTION

FABRICATED OF HEAVY GAUGE G90 GALVANIZED STEEL

ALL WELDS SPRAYED WITH GALVANIZING COMPOUND

GASKET PROVIDED FOR UNIT TO ADAPTER SEALING

## CAMBRIDGEPORT STRONGLY RECOMMENDS CONFIRMING THE DIMENSIONS ON THIS SUBMITTAL

CURB ADAPTERS ARE BASED ON UNIT MANUFACTURERS STANDARD CURB DIMENSIONS.
CAMBRIDGEPORT CANNOT BE RESPONSIBLE FOR ANY DEVIATIONS FROM FACTORY DIMENSIONS OR INCORRECT MODEL NUMBERS.