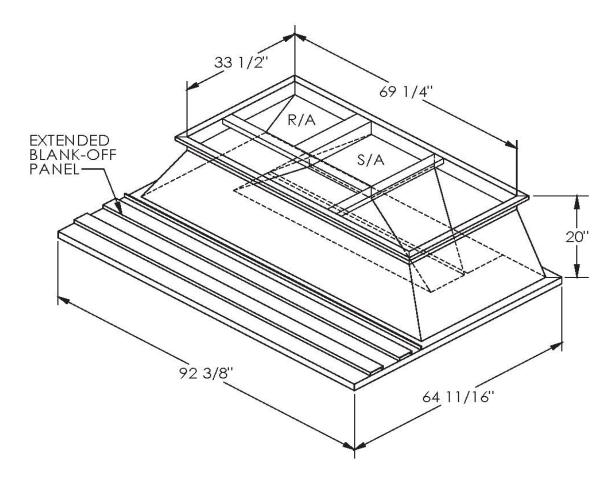

## **FEATURES**

ONE PIECE WELDED CONSTRUCTION

FACTORY INSTALLED SUPPLY TRANSITIONS

FULLY INSULATED

DESIGNED FOR EVEN WEIGHT DISTRIBUTION

FABRICATED OF HEAVY GAUGE G90 GALVANIZED STEEL

ALL WELDS SPRAYED WITH GALVANIZING COMPOUND

## CAMBRIDGEPORT STRONGLY RECOMMENDS CONFIRMING THE DIMENSIONS ON THIS SUBMITTAL

CURB ADAPTERS ARE BASED ON UNIT MANUFACTURERS STANDARD CURB DIMENSIONS.
CAMBRIDGEPORT CANNOT BE RESPONSIBLE FOR ANY DEVIATIONS FROM FACTORY DIMENSIONS OR INCORRECT MODEL NUMBERS.