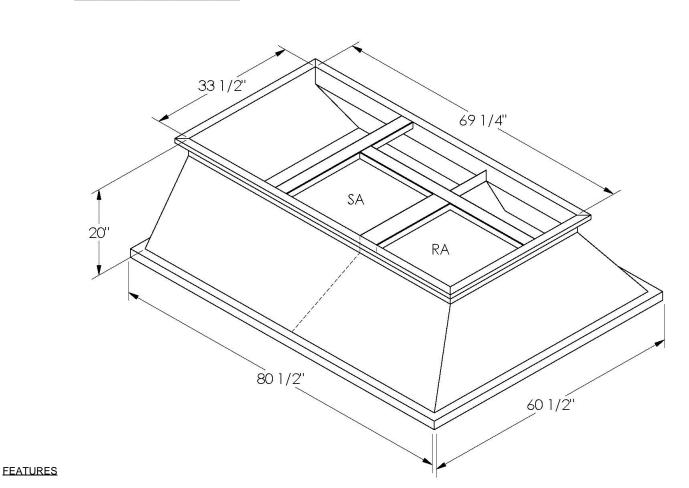

ONE PIECE WELDED CONSTRUCTION

FACTORY INSTALLED SUPPLY TRANSITIONS

FULLY INSULATED

DESIGNED FOR EVEN WEIGHT DISTRIBUTION

FABRICATED OF HEAVY GAUGE G90 GALVANIZED STEEL

ALL WELDS SPRAYED WITH GALVANIZING COMPOUND

GASKET PROVIDED FOR UNIT TO ADAPTER SEALING