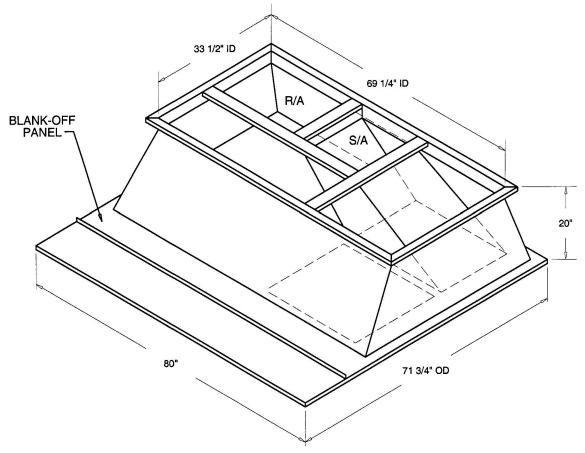

## Cambridgeport

| SUBMITTAL | Part Number |
|-----------|-------------|
|           | 2000250     |

DATE

ONE PIECE WELDED CONSTRUCTION

FACTORY INSTALLED SUPPLY TRANSITIONS

FULLY INSULATED

**FEATURES** 

DESIGNED FOR EVEN WEIGHT DISTRIBUTION

FABRICATED OF HEAVY GAUGE G90 GALVANIZED STEEL

ALL WELDS SPRAYED WITH GALVANIZING COMPOUND

GASKET PROVIDED FOR UNIT TO ADAPTER SEALING

## CAMBRIDGEPORT STRONGLY RECOMMENDS CONFIRMING THE DIMENSIONS ON THIS SUBMITTAL

CURB ADAPTERS ARE BASED ON UNIT MANUFACTURERS STANDARD CURB DIMENSIONS.
CAMBRIDGEPORT CANNOT BE RESPONSIBLE FOR ANY DEVIATIONS FROM FACTORY DIMENSIONS OR INCORRECT MODEL NUMBERS.