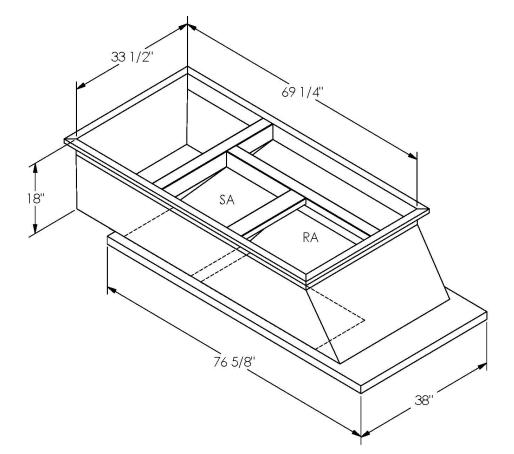

## FEATURES

ONE PIECE WELDED CONSTRUCTION

FACTORY INSTALLED SUPPLY TRANSITIONS

FULLY INSULATED

DESIGNED FOR EVEN WEIGHT DISTRIBUTION

FABRICATED OF HEAVY GAUGE G90 GALVANIZED STEEL

ALL WELDS SPRAYED WITH GALVANIZING COMPOUND

GASKET PROVIDED FOR UNIT TO ADAPTER SEALING

## CAMBRIDGEPORT STRONGLY RECOMMENDS CONFIRMING THE DIMENSIONS ON THIS SUBMITTAL CURB ADAPTERS ARE BASED ON UNIT MANUFACTURERS STANDARD CURB DIMENSIONS. CAMBRIDGEPORT CANNOT BE RESPONSIBLE FOR ANY DEVIATIONS FROM FACTORY DIMENSIONS OR INCORRECT MODEL NUMBERS.