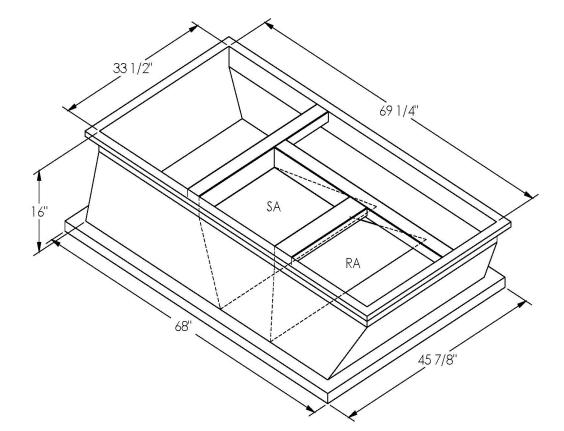

## FEATURES

ONE PIECE WELDED CONSTRUCTION

FACTORY INSTALLED SUPPLY TRANSITIONS

FULLY INSULATED

DESIGNED FOR EVEN WEIGHT DISTRIBUTION

FABRICATED OF HEAVY GAUGE G90 GALVANIZED STEEL

ALL WELDS SPRAYED WITH GALVANIZING COMPOUND

## CAMBRIDGEPORT STRONGLY RECOMMENDS CONFIRMING THE DIMENSIONS ON THIS SUBMITTAL CURB ADAPTERS ARE BASED ON UNIT MANUFACTURERS STANDARD CURB DIMENSIONS. CAMBRIDGEPORT CANNOT BE RESPONSIBLE FOR ANY DEVIATIONS FROM FACTORY DIMENSIONS OR INCORRECT MODEL NUMBERS.