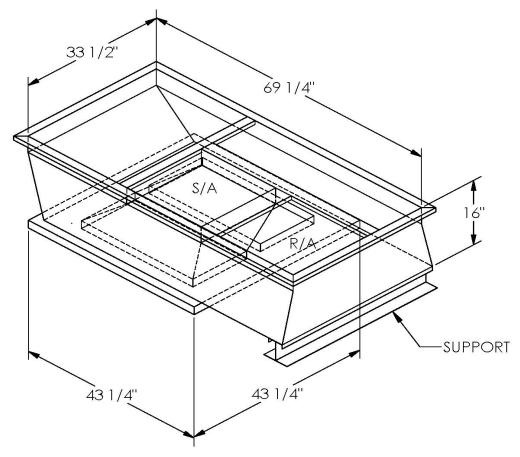

## Cambridgeport

| SUBMITTAL | Part Number |
|-----------|-------------|
|           | 2000268     |

## <u>FEATURES</u>

DATE

ONE PIECE WELDED CONSTRUCTION

FACTORY INSTALLED SUPPLY TRANSITIONS

FULLY INSULATED

DESIGNED FOR EVEN WEIGHT DISTRIBUTION

FABRICATED OF HEAVY GAUGE G90 GALVANIZED STEEL

ALL WELDS SPRAYED WITH GALVANIZING COMPOUND

GASKET PROVIDED FOR UNIT TO ADAPTER SEALING

## CAMBRIDGEPORT STRONGLY RECOMMENDS CONFIRMING THE DIMENSIONS ON THIS SUBMITTAL

CURB ADAPTERS ARE BASED ON UNIT MANUFACTURERS STANDARD CURB DIMENSIONS.
CAMBRIDGEPORT CANNOT BE RESPONSIBLE FOR ANY DEVIATIONS FROM FACTORY DIMENSIONS OR INCORRECT MODEL NUMBERS.