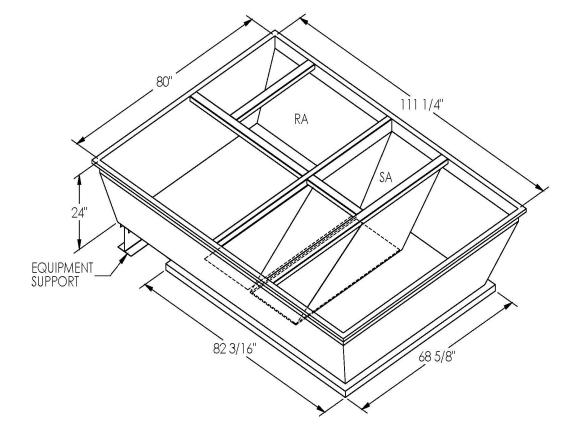

## FEATURES

ONE PIECE WELDED CONSTRUCTION

FACTORY INSTALLED SUPPLY TRANSITIONS

FULLY INSULATED

DESIGNED FOR EVEN WEIGHT DISTRIBUTION

FABRICATED OF HEAVY GAUGE G90 GALVANIZED STEEL

ALL WELDS SPRAYED WITH GALVANIZING COMPOUND

GASKET PROVIDED FOR UNIT TO ADAPTER SEALING

## CAMBRIDGEPORT STRONGLY RECOMMENDS CONFIRMING THE DIMENSIONS ON THIS SUBMITTAL CURB ADAPTERS ARE BASED ON UNIT MANUFACTURERS STANDARD CURB DIMENSIONS. CAMBRIDGEPORT CANNOT BE RESPONSIBLE FOR ANY DEVIATIONS FROM FACTORY DIMENSIONS OR INCORRECT MODEL NUMBERS.