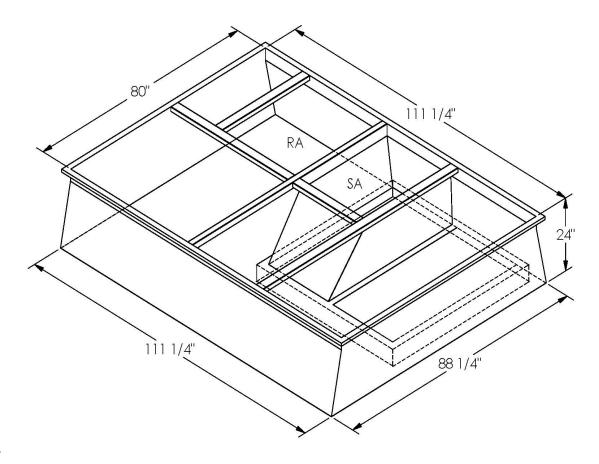

## Cambridgeport

| SUBMITTAL | Part Number |
|-----------|-------------|
|           | 2000327     |

## CAMBRIDGEPORT STRONGLY RECOMMENDS CONFIRMING THE DIMENSIONS ON THIS SUBMITTAL

CURB ADAPTERS ARE BASED ON UNIT MANUFACTURERS STANDARD CURB DIMENSIONS.
CAMBRIDGEPORT CANNOT BE RESPONSIBLE FOR ANY DEVIATIONS FROM FACTORY DIMENSIONS OR INCORRECT MODEL NUMBERS.