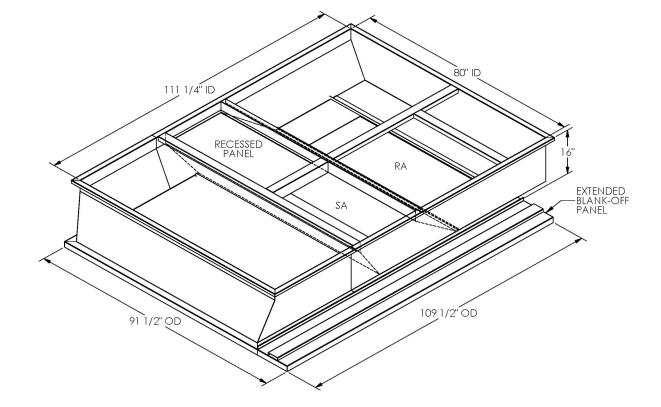

## FEATURES

ONE PIECE WELDED CONSTRUCTION FACTORY INSTALLED SUPPLY TRANSITIONS FULLY INSULATED DESIGNED FOR EVEN WEIGHT DISTRIBUTION FABRICATED OF HEAVY GAUGE G90 GALVANIZED STEEL ALL WELDS SPRAYED WITH GALVANIZING COMPOUND GASKET PROVIDED FOR UNIT TO ADAPTER SEALING

## CAMBRIDGEPORT STRONGLY RECOMMENDS CONFIRMING THE DIMENSIONS ON THIS SUBMITTAL CURB ADAPTERS ARE BASED ON UNIT MANUFACTURERS STANDARD CURB DIMENSIONS. CAMBRIDGEPORT CANNOT BE RESPONSIBLE FOR ANY DEVIATIONS FROM FACTORY DIMENSIONS OR INCORRECT MODEL NUMBERS.