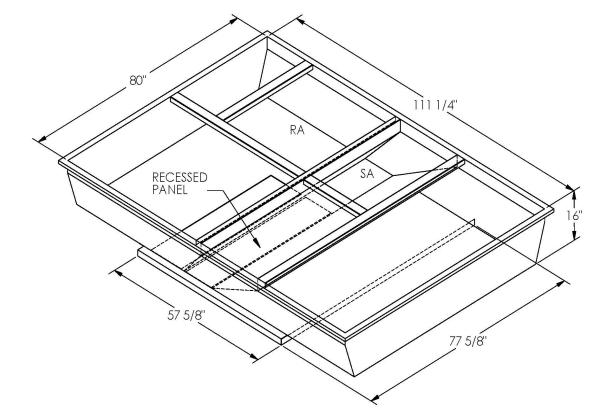

## FEATURES

ONE PIECE WELDED CONSTRUCTION FACTORY INSTALLED SUPPLY TRANSITIONS

FULLY INSULATED

DESIGNED FOR EVEN WEIGHT DISTRIBUTION

FABRICATED OF HEAVY GAUGE G90 GALVANIZED STEEL

ALL WELDS SPRAYED WITH GALVANIZING COMPOUND

## CAMBRIDGEPORT STRONGLY RECOMMENDS CONFIRMING THE DIMENSIONS ON THIS SUBMITTAL CURB ADAPTERS ARE BASED ON UNIT MANUFACTURERS STANDARD CURB DIMENSIONS. CAMBRIDGEPORT CANNOT BE RESPONSIBLE FOR ANY DEVIATIONS FROM FACTORY DIMENSIONS OR INCORRECT MODEL NUMBERS.