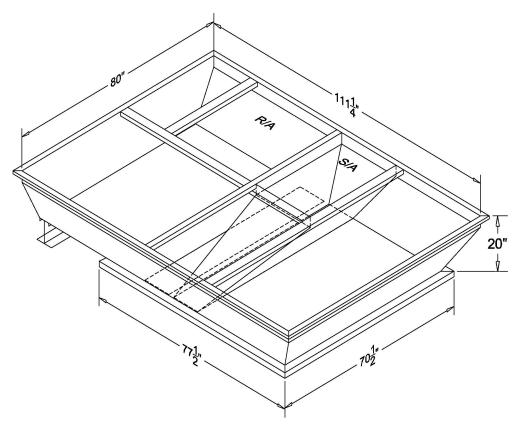

## Cambridgeport

SUBMITTAL Part Number 2000333

| SUBMITTED TO |  |
|--------------|--|
| COMPANY      |  |
| JOB NAME     |  |
| EQUIPMENT    |  |
| SIGNATURE    |  |
| DATE         |  |

ONE PIECE WELDED CONSTRUCTION

FACTORY INSTALLED SUPPLY TRANSITIONS

FULLY INSULATED

**FEATURES** 

DESIGNED FOR EVEN WEIGHT DISTRIBUTION

FABRICATED OF HEAVY GAUGE G90 GALVANIZED STEEL

ALL WELDS SPRAYED WITH GALVANIZING COMPOUND

GASKET PROVIDED FOR UNIT TO ADAPTER SEALING

## CAMBRIDGEPORT STRONGLY RECOMMENDS CONFIRMING THE DIMENSIONS ON THIS SUBMITTAL

CURB ADAPTERS ARE BASED ON UNIT MANUFACTURERS STANDARD CURB DIMENSIONS.
CAMBRIDGEPORT CANNOT BE RESPONSIBLE FOR ANY DEVIATIONS FROM FACTORY DIMENSIONS OR INCORRECT MODEL NUMBERS.