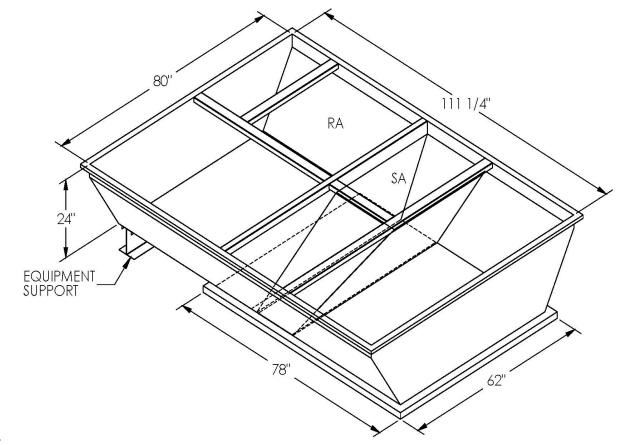

## FEATURES

ONE PIECE WELDED CONSTRUCTION

FACTORY INSTALLED SUPPLY TRANSITIONS

FULLY INSULATED

DESIGNED FOR EVEN WEIGHT DISTRIBUTION

FABRICATED OF HEAVY GAUGE G90 GALVANIZED STEEL

ALL WELDS SPRAYED WITH GALVANIZING COMPOUND

## CAMBRIDGEPORT STRONGLY RECOMMENDS CONFIRMING THE DIMENSIONS ON THIS SUBMITTAL CURB ADAPTERS ARE BASED ON UNIT MANUFACTURERS STANDARD CURB DIMENSIONS. CAMBRIDGEPORT CANNOT BE RESPONSIBLE FOR ANY DEVIATIONS FROM FACTORY DIMENSIONS OR INCORRECT MODEL NUMBERS.