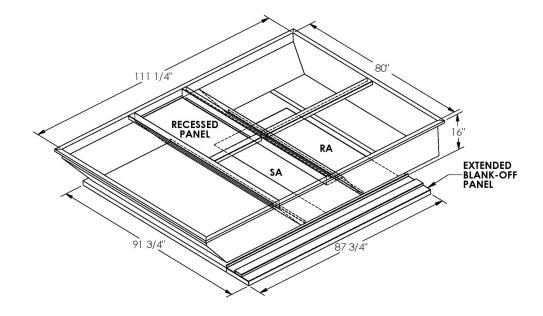

## SUBMITTAL

| SUBMITTED TO | <br> |
|--------------|------|
| COMPANY      | <br> |
| JOB NAME     | <br> |
| EQUIPMENT    | <br> |
| SIGNATURE    | <br> |
| DATE         | <br> |

Part Number 2000341

## **FEATURES**

ONE PIECE WELDED CONSTRUCTION FACTORY INSTALLED SUPPLY TRANSITIONS FULLY INSULATED DESIGNED FOR EVEN WEIGHT DISTRIBUTION FABRICATED OF HEAVY GAUGE G90 GALVANIZED STEEL ALL WELDS SPRAYED WITH GALVANIZING COMPOUND GASKET PROVIDED FOR UNIT TO ADAPTER SEALING

## CAMBRIDGEPORT STRONGLY RECOMMENDS CONFIRMING THE DIMENSIONS ON THIS SUBMITTAL CURB ADAPTERS ARE BASED ON UNIT MANUFACTURERS STANDARD CURB DIMENSIONS. CAMBRIDGEPORT CANNOT BE RESPONSIBLE FOR ANY DEVIATIONS FROM FACTORY DIMENSIONS OR INCORRECT MODEL NUMBERS.