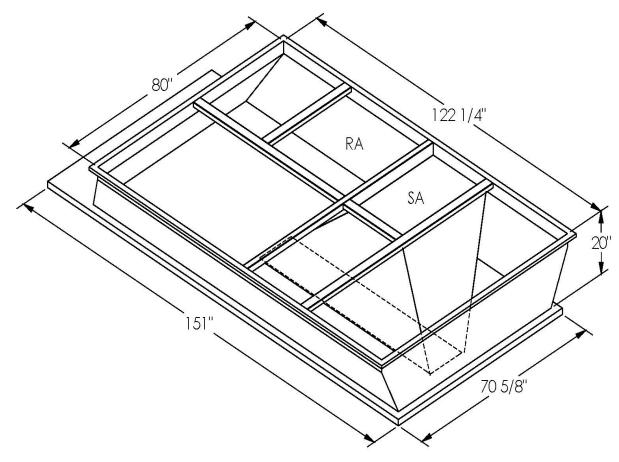

## CAMBRIDGEPORT STRONGLY RECOMMENDS CONFIRMING THE DIMENSIONS ON THIS SUBMITTAL

CURB ADAPTERS ARE BASED ON UNIT MANUFACTURERS STANDARD CURB DIMENSIONS.
CAMBRIDGEPORT CANNOT BE RESPONSIBLE FOR ANY DEVIATIONS FROM FACTORY DIMENSIONS OR INCORRECT MODEL NUMBERS.