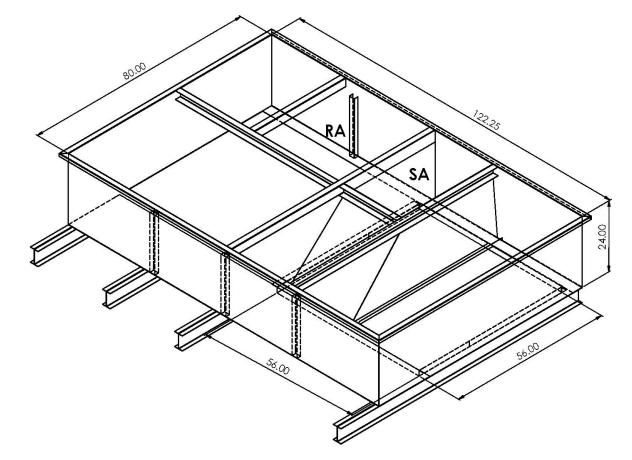

## FEATURES

ONE PIECE WELDED CONSTRUCTION FACTORY INSTALLED SUPPLY TRANSITIONS FULLY INSULATED DESIGNED FOR EVEN WEIGHT DISTRIBUTION FABRICATED OF HEAVY GAUGE G90 GALVANIZED STEEL ALL WELDS SPRAYED WITH GALVANIZING COMPOUND

GASKET PROVIDED FOR UNIT TO ADAPTER SEALING

## CAMBRIDGEPORT STRONGLY RECOMMENDS CONFIRMING THE DIMENSIONS ON THIS SUBMITTAL CURB ADAPTERS ARE BASED ON UNIT MANUFACTURERS STANDARD CURB DIMENSIONS. CAMBRIDGEPORT CANNOT BE RESPONSIBLE FOR ANY DEVIATIONS FROM FACTORY DIMENSIONS OR INCORRECT MODEL NUMBERS.