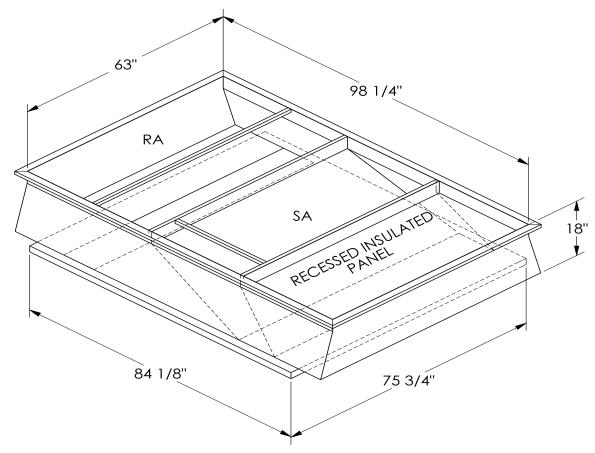

## CAMBRIDGEPORT STRONGLY RECOMMENDS CONFIRMING THE DIMENSIONS ON THIS SUBMITTAL

CURB ADAPTERS ARE BASED ON UNIT MANUFACTURERS STANDARD CURB DIMENSIONS.
CAMBRIDGEPORT CANNOT BE RESPONSIBLE FOR ANY DEVIATIONS FROM FACTORY DIMENSIONS OR INCORRECT MODEL NUMBERS.