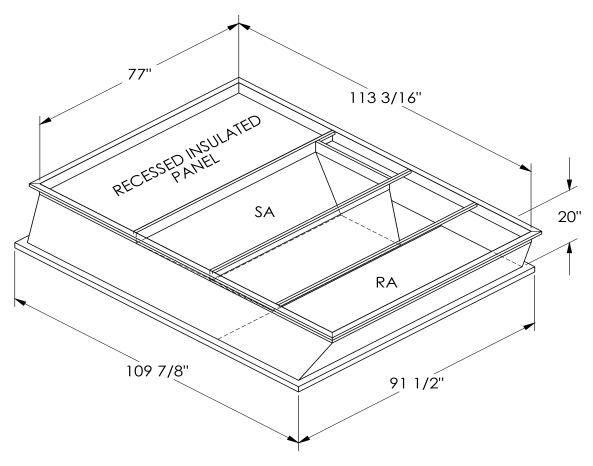

## **FEATURES**

ONE PIECE WELDED CONSTRUCTION

FACTORY INSTALLED SUPPLY TRANSITIONS

FULLY INSULATED

DESIGNED FOR EVEN WEIGHT DISTRIBUTION

FABRICATED OF HEAVY GAUGE G90 GALVANIZED STEEL

ALL WELDS SPRAYED WITH GALVANIZING COMPOUND

## CAMBRIDGEPORT STRONGLY RECOMMENDS CONFIRMING THE DIMENSIONS ON THIS SUBMITTAL

CURB ADAPTERS ARE BASED ON UNIT MANUFACTURERS STANDARD CURB DIMENSIONS.
CAMBRIDGEPORT CANNOT BE RESPONSIBLE FOR ANY DEVIATIONS FROM FACTORY DIMENSIONS OR INCORRECT MODEL NUMBERS.