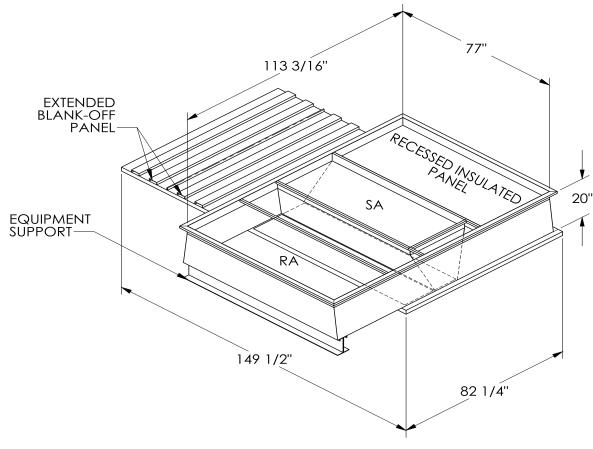

ONE PIECE WELDED CONSTRUCTION

FACTORY INSTALLED SUPPLY TRANSITIONS

FULLY INSULATED

**FEATURES** 

DESIGNED FOR EVEN WEIGHT DISTRIBUTION

FABRICATED OF HEAVY GAUGE G90 GALVANIZED STEEL

ALL WELDS SPRAYED WITH GALVANIZING COMPOUND

GASKET PROVIDED FOR UNIT TO ADAPTER SEALING

## CAMBRIDGEPORT STRONGLY RECOMMENDS CONFIRMING THE DIMENSIONS ON THIS SUBMITTAL

CURB ADAPTERS ARE BASED ON UNIT MANUFACTURERS STANDARD CURB DIMENSIONS.
CAMBRIDGEPORT CANNOT BE RESPONSIBLE FOR ANY DEVIATIONS FROM FACTORY DIMENSIONS OR INCORRECT MODEL NUMBERS.