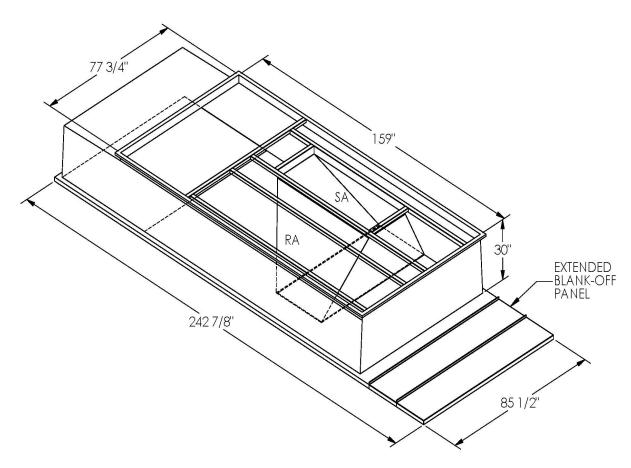

## **FEATURES**

ONE PIECE WELDED CONSTRUCTION

FACTORY INSTALLED SUPPLY TRANSITIONS

FULLY INSULATED

DESIGNED FOR EVEN WEIGHT DISTRIBUTION

FABRICATED OF HEAVY GAUGE G90 GALVANIZED STEEL

ALL WELDS SPRAYED WITH GALVANIZING COMPOUND

GASKET PROVIDED FOR UNIT TO ADAPTER SEALING

## CAMBRIDGEPORT STRONGLY RECOMMENDS CONFIRMING THE DIMENSIONS ON THIS SUBMITTAL

CURB ADAPTERS ARE BASED ON UNIT MANUFACTURERS STANDARD CURB DIMENSIONS.
CAMBRIDGEPORT CANNOT BE RESPONSIBLE FOR ANY DEVIATIONS FROM FACTORY DIMENSIONS OR INCORRECT MODEL NUMBERS.