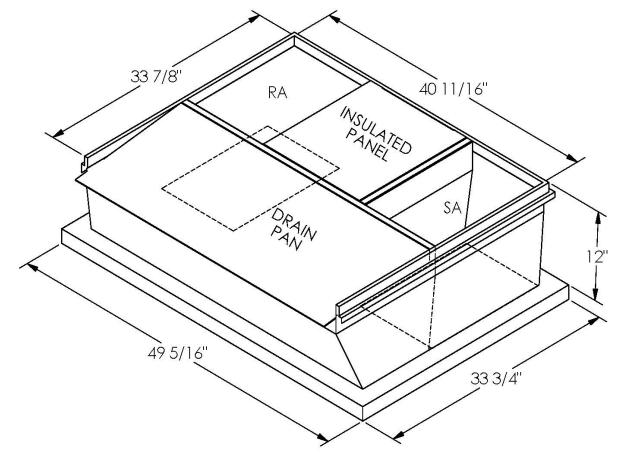

# Part Number 2000582

#### CAMBRIDGEPORT STRONGLY RECOMMENDS CONFIRMING THE DIMENSIONS ON THIS SUBMITTAL CURB ADAPTERS ARE BASED ON UNIT MANUFACTURERS STANDARD CURB DIMENSIONS. CAMBRIDGEPORT CANNOT BE RESPONSIBLE FOR ANY DEVIATIONS FROM FACTORY DIMENSIONS OR INCORRECT MODEL NUMBERS.