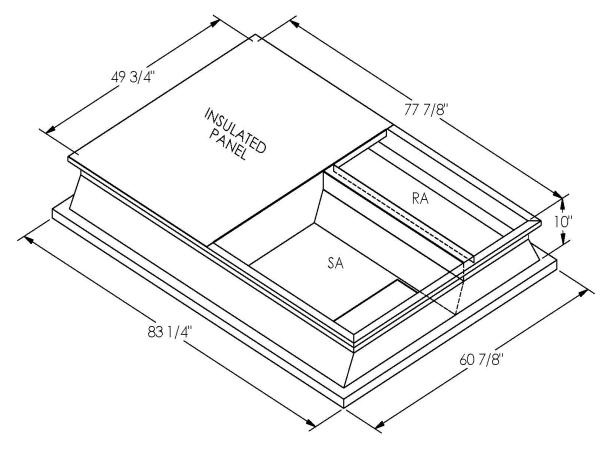

## CAMBRIDGEPORT STRONGLY RECOMMENDS CONFIRMING THE DIMENSIONS ON THIS SUBMITTAL

CURB ADAPTERS ARE BASED ON UNIT MANUFACTURERS STANDARD CURB DIMENSIONS.
CAMBRIDGEPORT CANNOT BE RESPONSIBLE FOR ANY DEVIATIONS FROM FACTORY DIMENSIONS OR INCORRECT MODEL NUMBERS.