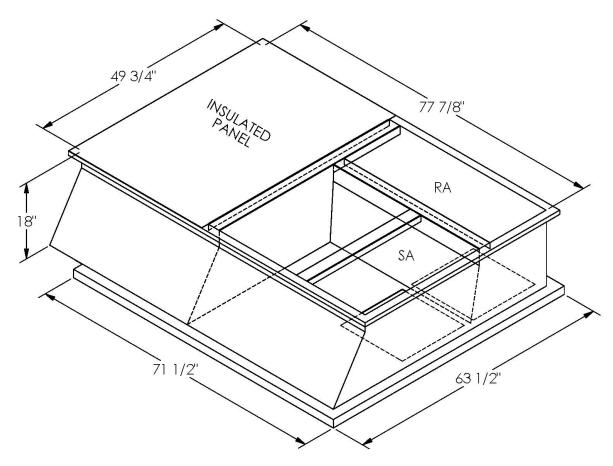

## Cambridgeport

| SUBMITTAL | Part Number |
|-----------|-------------|
|           | 2000780     |

ONE PIECE WELDED CONSTRUCTION

FACTORY INSTALLED SUPPLY TRANSITIONS

FULLY INSULATED

**FEATURES** 

DESIGNED FOR EVEN WEIGHT DISTRIBUTION

## CAMBRIDGEPORT STRONGLY RECOMMENDS CONFIRMING THE DIMENSIONS ON THIS SUBMITTAL

CURB ADAPTERS ARE BASED ON UNIT MANUFACTURERS STANDARD CURB DIMENSIONS.
CAMBRIDGEPORT CANNOT BE RESPONSIBLE FOR ANY DEVIATIONS FROM FACTORY DIMENSIONS OR INCORRECT MODEL NUMBERS.