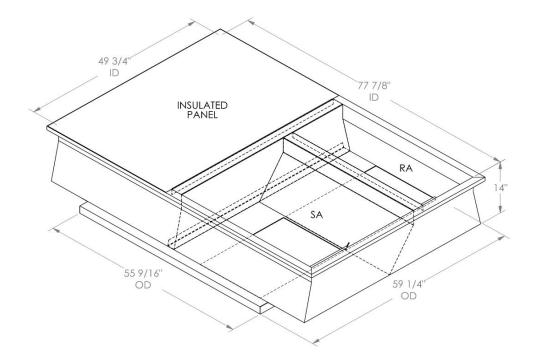

# Part Number 2000845

#### **FEATURES**

ONE PIECE WELDED CONSTRUCTION FACTORY INSTALLED SUPPLY TRANSITIONS FULLY INSULATED DESIGNED FOR EVEN WEIGHT DISTRIBUTION FABRICATED OF HEAVY GAUGE G90 GALVANIZED STEEL ALL WELDS SPRAYED WITH GALVANIZING COMPOUND GASKET PROVIDED FOR UNIT TO ADAPTER SEALING

### CAMBRIDGEPORT STRONGLY RECOMMENDS CONFIRMING THE DIMENSIONS ON THIS SUBMITTAL CURB ADAPTERS ARE BASED ON UNIT MANUFACTURERS STANDARD CURB DIMENSIONS. CAMBRIDGEPORT CANNOT BE RESPONSIBLE FOR ANY DEVIATIONS FROM FACTORY DIMENSIONS OR INCORRECT MODEL NUMBERS.