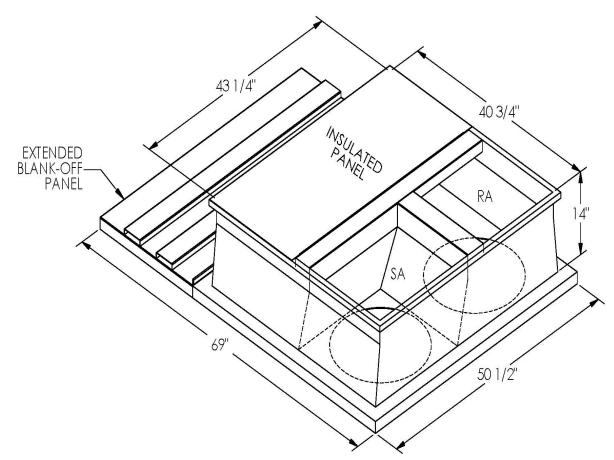

## <u>FEATURES</u>

ONE PIECE WELDED CONSTRUCTION

FACTORY INSTALLED SUPPLY TRANSITIONS

FULLY INSULATED

DESIGNED FOR EVEN WEIGHT DISTRIBUTION

FABRICATED OF HEAVY GAUGE G90 GALVANIZED STEEL

ALL WELDS SPRAYED WITH GALVANIZING COMPOUND

GASKET PROVIDED FOR UNIT TO ADAPTER SEALING

## CAMBRIDGEPORT STRONGLY RECOMMENDS CONFIRMING THE DIMENSIONS ON THIS SUBMITTAL

CURB ADAPTERS ARE BASED ON UNIT MANUFACTURERS STANDARD CURB DIMENSIONS.
CAMBRIDGEPORT CANNOT BE RESPONSIBLE FOR ANY DEVIATIONS FROM FACTORY DIMENSIONS OR INCORRECT MODEL NUMBERS.