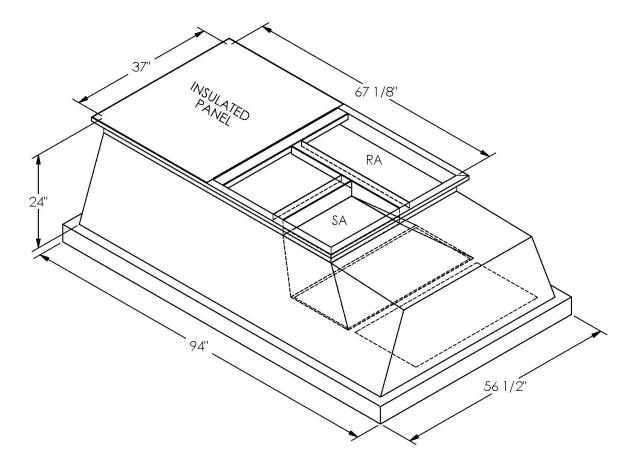

# Part Number 2000924

#### FEATURES

ONE PIECE WELDED CONSTRUCTION

FACTORY INSTALLED SUPPLY TRANSITIONS

FULLY INSULATED

DESIGNED FOR EVEN WEIGHT DISTRIBUTION

FABRICATED OF HEAVY GAUGE G90 GALVANIZED STEEL

ALL WELDS SPRAYED WITH GALVANIZING COMPOUND

#### CAMBRIDGEPORT STRONGLY RECOMMENDS CONFIRMING THE DIMENSIONS ON THIS SUBMITTAL CURB ADAPTERS ARE BASED ON UNIT MANUFACTURERS STANDARD CURB DIMENSIONS. CAMBRIDGEPORT CANNOT BE RESPONSIBLE FOR ANY DEVIATIONS FROM FACTORY DIMENSIONS OR INCORRECT MODEL NUMBERS.