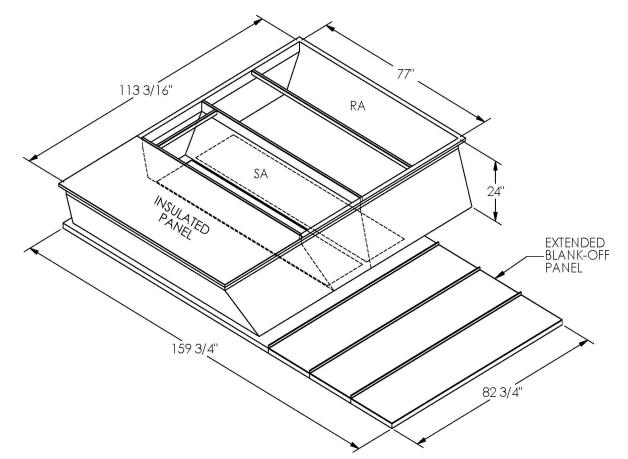

## FEATURES

ONE PIECE WELDED CONSTRUCTION

FACTORY INSTALLED SUPPLY TRANSITIONS

FULLY INSULATED

DESIGNED FOR EVEN WEIGHT DISTRIBUTION

FABRICATED OF HEAVY GAUGE G90 GALVANIZED STEEL

ALL WELDS SPRAYED WITH GALVANIZING COMPOUND

GASKET PROVIDED FOR UNIT TO ADAPTER SEALING

## CAMBRIDGEPORT STRONGLY RECOMMENDS CONFIRMING THE DIMENSIONS ON THIS SUBMITTAL CURB ADAPTERS ARE BASED ON UNIT MANUFACTURERS STANDARD CURB DIMENSIONS. CAMBRIDGEPORT CANNOT BE RESPONSIBLE FOR ANY DEVIATIONS FROM FACTORY DIMENSIONS OR INCORRECT MODEL NUMBERS.