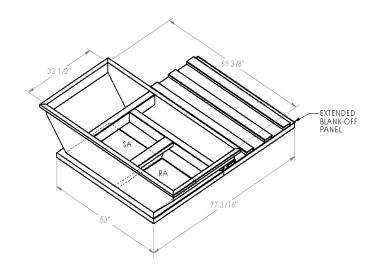

## **FEATURES**

ONE PIECE WELDED CONSTRUCTION

FACTORY INSTALLED SUPPLY TRANSITIONS

FULLY INSULATED

DESIGNED FOR EVEN WEIGHT DISTRIBUTION

FABRICATED OF HEAVY GAUGE G90 GALVANIZED STEEL

ALL WELDS SPRAYED WITH GALVANIZING COMPOUND

GASKET PROVIDED FOR UNIT TO ADAPTER SEALING

## CAMBRIDGEPORT STRONGLY RECOMMENDS CONFIRMING THE DIMENSIONS ON THIS SUBMITTAL

CURB ADAPTERS ARE BASED ON UNIT MANUFACTURERS STANDARD CURB DIMENSIONS.
CAMBRIDGEPORT CANNOT BE RESPONSIBLE FOR ANY DEVIATIONS FROM FACTORY DIMENSIONS OR INCORRECT MODEL NUMBERS.