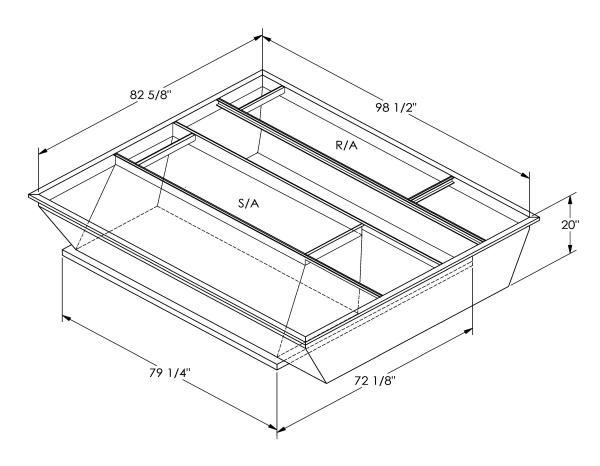

## CAMBRIDGEPORT STRONGLY RECOMMENDS CONFIRMING THE DIMENSIONS ON THIS SUBMITTAL

CURB ADAPTERS ARE BASED ON UNIT MANUFACTURERS STANDARD CURB DIMENSIONS.
CAMBRIDGEPORT CANNOT BE RESPONSIBLE FOR ANY DEVIATIONS FROM FACTORY DIMENSIONS OR INCORRECT MODEL NUMBERS.