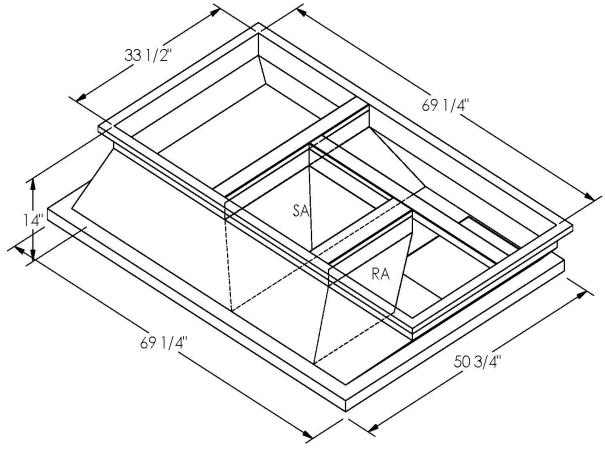

ONE PIECE WELDED CONSTRUCTION

FACTORY INSTALLED SUPPLY TRANSITIONS

FULLY INSULATED

**FEATURES** 

DESIGNED FOR EVEN WEIGHT DISTRIBUTION

FABRICATED OF HEAVY GAUGE G90 GALVANIZED STEEL

ALL WELDS SPRAYED WITH GALVANIZING COMPOUND

GASKET PROVIDED FOR UNIT TO ADAPTER SEALING

## CAMBRIDGEPORT STRONGLY RECOMMENDS CONFIRMING THE DIMENSIONS ON THIS SUBMITTAL

CURB ADAPTERS ARE BASED ON UNIT MANUFACTURERS STANDARD CURB DIMENSIONS.
CAMBRIDGEPORT CANNOT BE RESPONSIBLE FOR ANY DEVIATIONS FROM FACTORY DIMENSIONS OR INCORRECT MODEL NUMBERS.