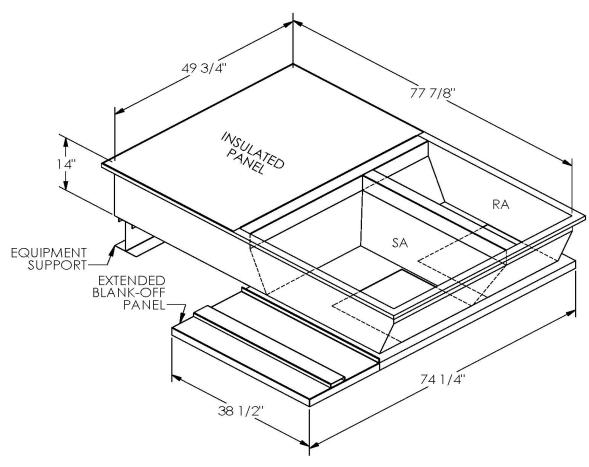

## Cambridgeport

| SUBMITTAL | Part Number |
|-----------|-------------|
|           | 2001088     |

SUBMITTED TO \_\_\_\_\_

JOB NAME \_\_\_\_\_

EQUIPMENT

SIGNATURE \_\_\_\_\_

DATE \_\_\_\_\_

ONE PIECE WELDED CONSTRUCTION

FACTORY INSTALLED SUPPLY TRANSITIONS

FULLY INSULATED

**FEATURES** 

DESIGNED FOR EVEN WEIGHT DISTRIBUTION

FABRICATED OF HEAVY GAUGE G90 GALVANIZED STEEL

ALL WELDS SPRAYED WITH GALVANIZING COMPOUND

GASKET PROVIDED FOR UNIT TO ADAPTER SEALING

## CAMBRIDGEPORT STRONGLY RECOMMENDS CONFIRMING THE DIMENSIONS ON THIS SUBMITTAL

CURB ADAPTERS ARE BASED ON UNIT MANUFACTURERS STANDARD CURB DIMENSIONS.
CAMBRIDGEPORT CANNOT BE RESPONSIBLE FOR ANY DEVIATIONS FROM FACTORY DIMENSIONS OR INCORRECT MODEL NUMBERS.