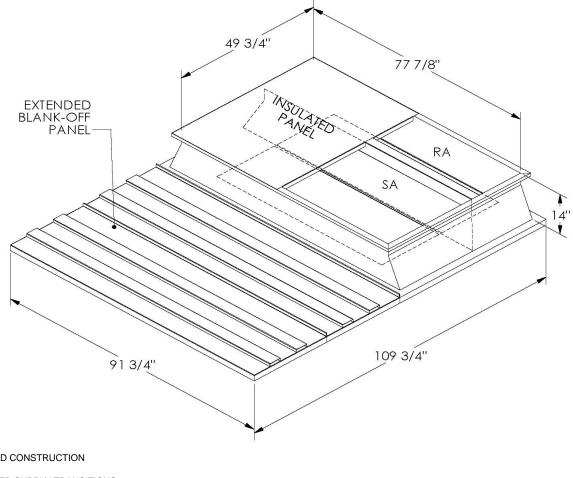

## Cambridgeport

**Part Number** 

2001237

## **FEATURES**

ONE PIECE WELDED CONSTRUCTION

FACTORY INSTALLED SUPPLY TRANSITIONS

FULLY INSULATED

DESIGNED FOR EVEN WEIGHT DISTRIBUTION

FABRICATED OF HEAVY GAUGE G90 GALVANIZED STEEL

ALL WELDS SPRAYED WITH GALVANIZING COMPOUND

GASKET PROVIDED FOR UNIT TO ADAPTER SEALING

## CAMBRIDGEPORT STRONGLY RECOMMENDS CONFIRMING THE DIMENSIONS ON THIS SUBMITTAL CURB ADAPTERS ARE BASED ON UNIT MANUFACTURERS STANDARD CURB DIMENSIONS. CAMBRIDGEPORT CANNOT BE RESPONSIBLE FOR ANY DEVIATIONS FROM FACTORY DIMENSIONS OR INCORRECT MODEL NUMBERS.