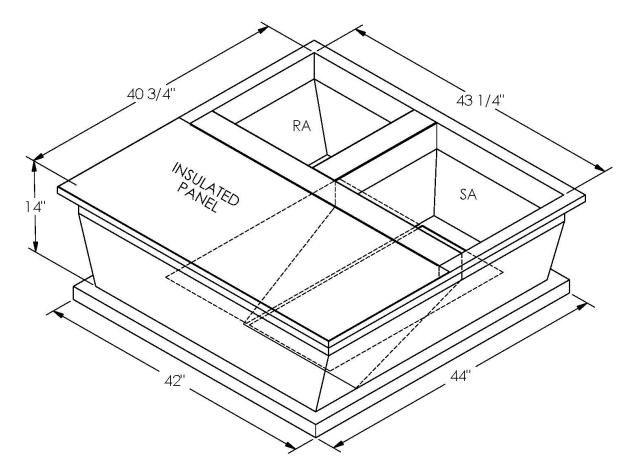

# Part Number 2001242

#### CAMBRIDGEPORT STRONGLY RECOMMENDS CONFIRMING THE DIMENSIONS ON THIS SUBMITTAL CURB ADAPTERS ARE BASED ON UNIT MANUFACTURERS STANDARD CURB DIMENSIONS. CAMBRIDGEPORT CANNOT BE RESPONSIBLE FOR ANY DEVIATIONS FROM FACTORY DIMENSIONS OR INCORRECT MODEL NUMBERS.