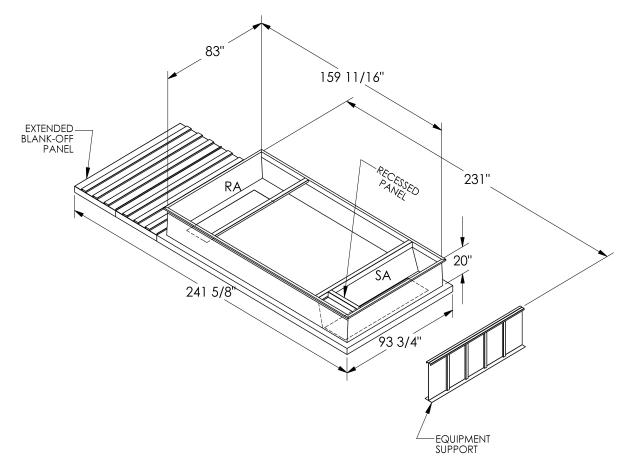

## CAMBRIDGEPORT STRONGLY RECOMMENDS CONFIRMING THE DIMENSIONS ON THIS SUBMITTAL

CURB ADAPTERS ARE BASED ON UNIT MANUFACTURERS STANDARD CURB DIMENSIONS.
CAMBRIDGEPORT CANNOT BE RESPONSIBLE FOR ANY DEVIATIONS FROM FACTORY DIMENSIONS OR INCORRECT MODEL NUMBERS.