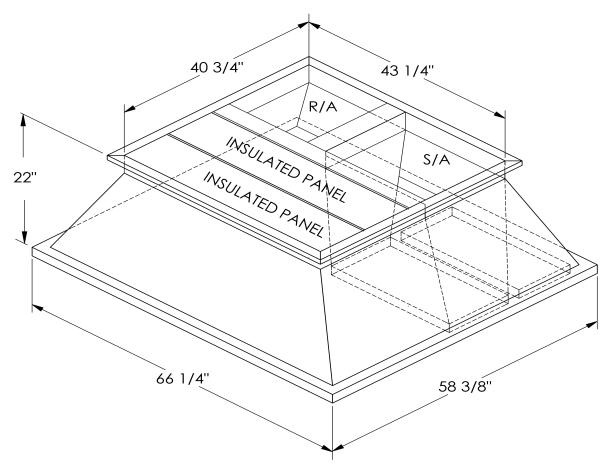

## Cambridgeport

| SUBMITTAL | Part Number |
|-----------|-------------|
|           | 2001302     |

DATE

ONE PIECE WELDED CONSTRUCTION

FACTORY INSTALLED SUPPLY TRANSITIONS

FULLY INSULATED

**FEATURES** 

DESIGNED FOR EVEN WEIGHT DISTRIBUTION

FABRICATED OF HEAVY GAUGE G90 GALVANIZED STEEL

ALL WELDS SPRAYED WITH GALVANIZING COMPOUND

GASKET PROVIDED FOR UNIT TO ADAPTER SEALING

## CAMBRIDGEPORT STRONGLY RECOMMENDS CONFIRMING THE DIMENSIONS ON THIS SUBMITTAL

CURB ADAPTERS ARE BASED ON UNIT MANUFACTURERS STANDARD CURB DIMENSIONS.
CAMBRIDGEPORT CANNOT BE RESPONSIBLE FOR ANY DEVIATIONS FROM FACTORY DIMENSIONS OR INCORRECT MODEL NUMBERS.