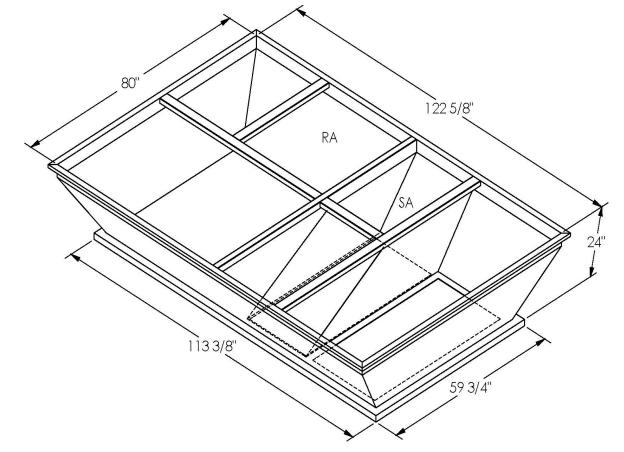

## FEATURES

ONE PIECE WELDED CONSTRUCTION

FACTORY INSTALLED SUPPLY TRANSITIONS

FULLY INSULATED

DESIGNED FOR EVEN WEIGHT DISTRIBUTION

FABRICATED OF HEAVY GAUGE G90 GALVANIZED STEEL

ALL WELDS SPRAYED WITH GALVANIZING COMPOUND

GASKET PROVIDED FOR UNIT TO ADAPTER SEALING

## CAMBRIDGEPORT STRONGLY RECOMMENDS CONFIRMING THE DIMENSIONS ON THIS SUBMITTAL CURB ADAPTERS ARE BASED ON UNIT MANUFACTURERS STANDARD CURB DIMENSIONS. CAMBRIDGEPORT CANNOT BE RESPONSIBLE FOR ANY DEVIATIONS FROM FACTORY DIMENSIONS OR INCORRECT MODEL NUMBERS.