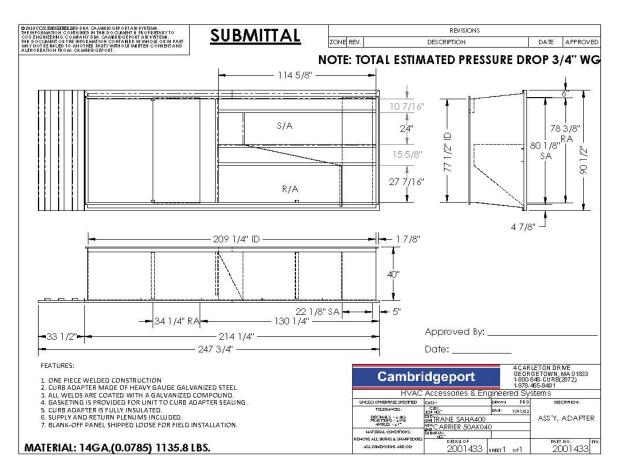

## **FEATURES**

ONE PIECE WELDED CONSTRUCTION

FACTORY INSTALLED SUPPLY TRANSITIONS

FULLY INSULATED

DESIGNED FOR EVEN WEIGHT DISTRIBUTION

FABRICATED OF HEAVY GAUGE G90 GALVANIZED STEEL

ALL WELDS SPRAYED WITH GALVANIZING COMPOUND

GASKET PROVIDED FOR UNIT TO ADAPTER SEALING