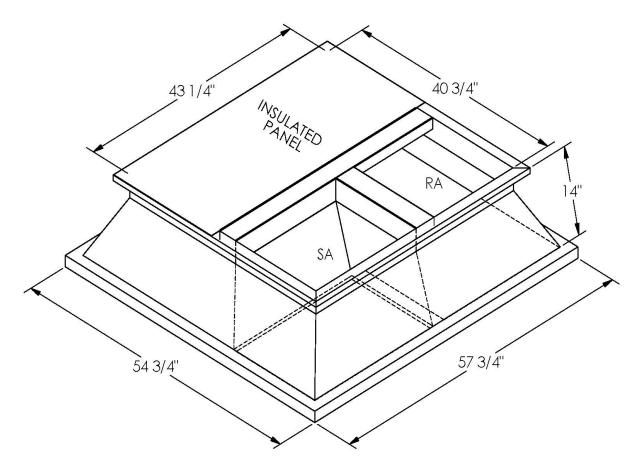

# Part Number 2001446

#### CAMBRIDGEPORT STRONGLY RECOMMENDS CONFIRMING THE DIMENSIONS ON THIS SUBMITTAL CURB ADAPTERS ARE BASED ON UNIT MANUFACTURERS STANDARD CURB DIMENSIONS. CAMBRIDGEPORT CANNOT BE RESPONSIBLE FOR ANY DEVIATIONS FROM FACTORY DIMENSIONS OR INCORRECT MODEL NUMBERS.