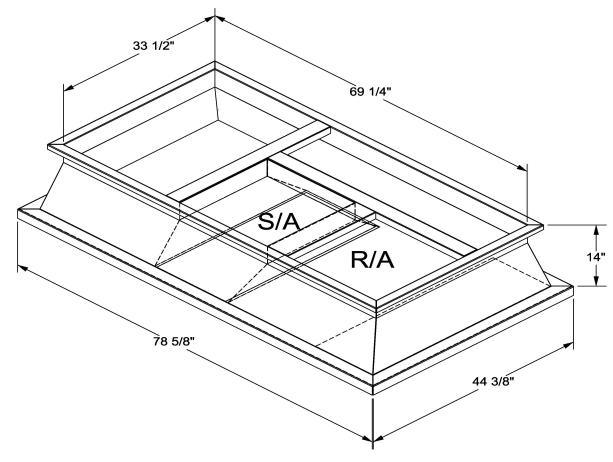

## Cambridgeport

| SUBMITTAL | Part Number |
|-----------|-------------|
|           | 2001/150    |

SUBMITTED TO \_\_\_\_\_\_

JOB NAME

EQUIPMENT \_\_\_\_\_

SIGNATURE \_\_\_\_\_

DATE \_\_\_\_\_

ONE PIECE WELDED CONSTRUCTION

## CAMBRIDGEPORT STRONGLY RECOMMENDS CONFIRMING THE DIMENSIONS ON THIS SUBMITTAL

CURB ADAPTERS ARE BASED ON UNIT MANUFACTURERS STANDARD CURB DIMENSIONS.
CAMBRIDGEPORT CANNOT BE RESPONSIBLE FOR ANY DEVIATIONS FROM FACTORY DIMENSIONS OR INCORRECT MODEL NUMBERS.