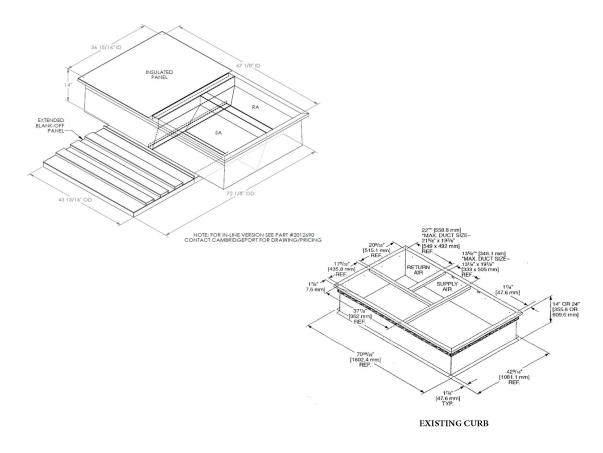

## CAMBRIDGEPORT STRONGLY RECOMMENDS CONFIRMING THE DIMENSIONS ON THIS SUBMITTAL

CURB ADAPTERS ARE BASED ON UNIT MANUFACTURERS STANDARD CURB DIMENSIONS.
CAMBRIDGEPORT CANNOT BE RESPONSIBLE FOR ANY DEVIATIONS FROM FACTORY DIMENSIONS OR INCORRECT MODEL NUMBERS.