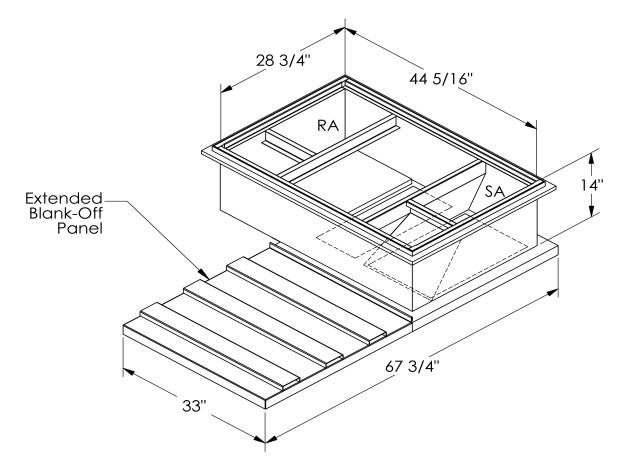

## Cambridgeport

| SUBMITTAL | Part Number |
|-----------|-------------|
|           | 2001487     |

SUBMITTED TO \_\_\_\_\_\_

JOB NAME

EQUIPMENT \_\_\_\_\_

SIGNATURE \_\_\_\_\_

DATE \_\_\_\_\_

## **FEATURES**

ONE PIECE WELDED CONSTRUCTION

FACTORY INSTALLED SUPPLY TRANSITIONS

FULLY INSULATED

DESIGNED FOR EVEN WEIGHT DISTRIBUTION

FABRICATED OF HEAVY GAUGE G90 GALVANIZED STEEL

ALL WELDS SPRAYED WITH GALVANIZING COMPOUND

GASKET PROVIDED FOR UNIT TO ADAPTER SEALING

## CAMBRIDGEPORT STRONGLY RECOMMENDS CONFIRMING THE DIMENSIONS ON THIS SUBMITTAL

CURB ADAPTERS ARE BASED ON UNIT MANUFACTURERS STANDARD CURB DIMENSIONS.
CAMBRIDGEPORT CANNOT BE RESPONSIBLE FOR ANY DEVIATIONS FROM FACTORY DIMENSIONS OR INCORRECT MODEL NUMBERS.