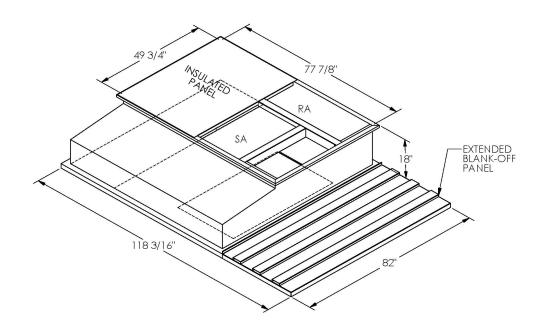

# Part Number 2001542

#### **FEATURES**

ONE PIECE WELDED CONSTRUCTION FACTORY INSTALLED SUPPLY TRANSITIONS FULLY INSULATED DESIGNED FOR EVEN WEIGHT DISTRIBUTION FABRICATED OF HEAVY GAUGE G90 GALVANIZED STEEL ALL WELDS SPRAYED WITH GALVANIZING COMPOUND GASKET PROVIDED FOR UNIT TO ADAPTER SEALING

### CAMBRIDGEPORT STRONGLY RECOMMENDS CONFIRMING THE DIMENSIONS ON THIS SUBMITTAL CURB ADAPTERS ARE BASED ON UNIT MANUFACTURERS STANDARD CURB DIMENSIONS. CAMBRIDGEPORT CANNOT BE RESPONSIBLE FOR ANY DEVIATIONS FROM FACTORY DIMENSIONS OR INCORRECT MODEL NUMBERS.