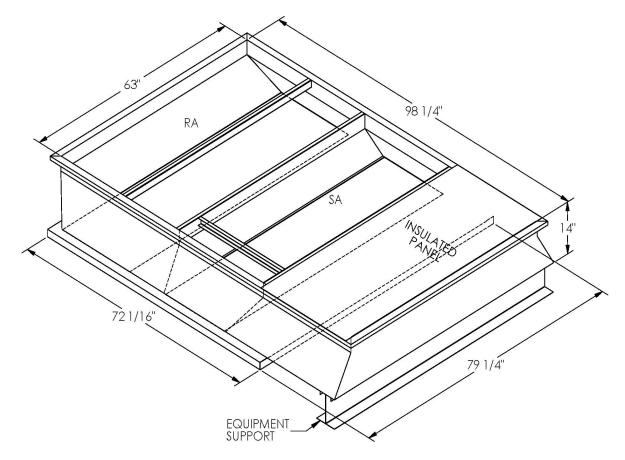

## **FEATURES**

ONE PIECE WELDED CONSTRUCTION

FACTORY INSTALLED SUPPLY TRANSITIONS

FULLY INSULATED

DESIGNED FOR EVEN WEIGHT DISTRIBUTION

FABRICATED OF HEAVY GAUGE G90 GALVANIZED STEEL

ALL WELDS SPRAYED WITH GALVANIZING COMPOUND

GASKET PROVIDED FOR UNIT TO ADAPTER SEALING

## CAMBRIDGEPORT STRONGLY RECOMMENDS CONFIRMING THE DIMENSIONS ON THIS SUBMITTAL

CURB ADAPTERS ARE BASED ON UNIT MANUFACTURERS STANDARD CURB DIMENSIONS.
CAMBRIDGEPORT CANNOT BE RESPONSIBLE FOR ANY DEVIATIONS FROM FACTORY DIMENSIONS OR INCORRECT MODEL NUMBERS.