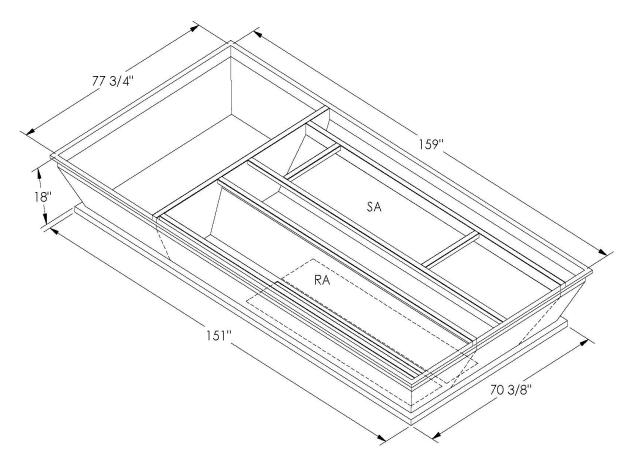

## CAMBRIDGEPORT STRONGLY RECOMMENDS CONFIRMING THE DIMENSIONS ON THIS SUBMITTAL

CURB ADAPTERS ARE BASED ON UNIT MANUFACTURERS STANDARD CURB DIMENSIONS.
CAMBRIDGEPORT CANNOT BE RESPONSIBLE FOR ANY DEVIATIONS FROM FACTORY DIMENSIONS OR INCORRECT MODEL NUMBERS.