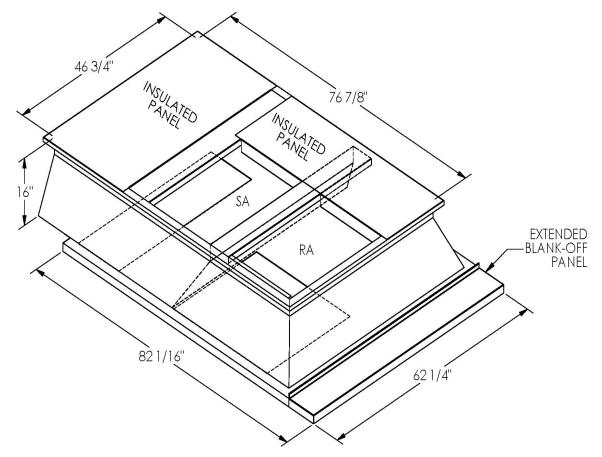

## CAMBRIDGEPORT STRONGLY RECOMMENDS CONFIRMING THE DIMENSIONS ON THIS SUBMITTAL

CURB ADAPTERS ARE BASED ON UNIT MANUFACTURERS STANDARD CURB DIMENSIONS.
CAMBRIDGEPORT CANNOT BE RESPONSIBLE FOR ANY DEVIATIONS FROM FACTORY DIMENSIONS OR INCORRECT MODEL NUMBERS.