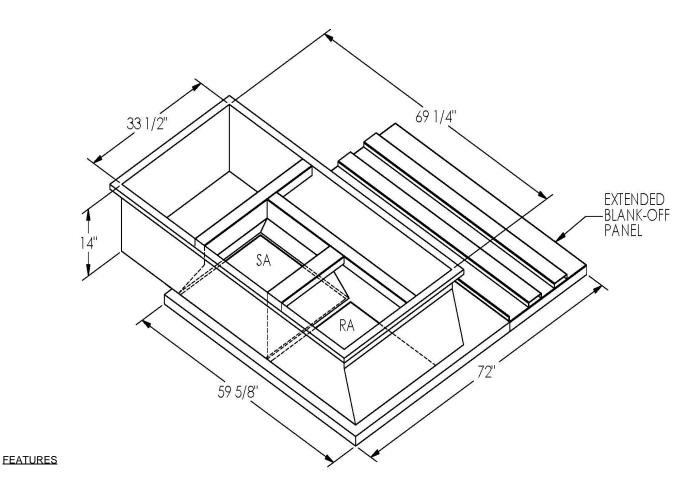

## Cambridgeport

| SUBMITTAL | Part Number |
|-----------|-------------|
|           | 2001635     |

COMPANY \_\_\_\_\_

SUBMITTED TO

JOB NAME

EQUIPMENT \_\_\_\_\_

SIGNATURE \_\_\_\_\_\_DATE

ONE PIECE WELDED CONSTRUCTION

FACTORY INSTALLED SUPPLY TRANSITIONS

FULLY INSULATED

DESIGNED FOR EVEN WEIGHT DISTRIBUTION

FABRICATED OF HEAVY GAUGE G90 GALVANIZED STEEL

ALL WELDS SPRAYED WITH GALVANIZING COMPOUND

GASKET PROVIDED FOR UNIT TO ADAPTER SEALING

## CAMBRIDGEPORT STRONGLY RECOMMENDS CONFIRMING THE DIMENSIONS ON THIS SUBMITTAL

CURB ADAPTERS ARE BASED ON UNIT MANUFACTURERS STANDARD CURB DIMENSIONS.
CAMBRIDGEPORT CANNOT BE RESPONSIBLE FOR ANY DEVIATIONS FROM FACTORY DIMENSIONS OR INCORRECT MODEL NUMBERS.