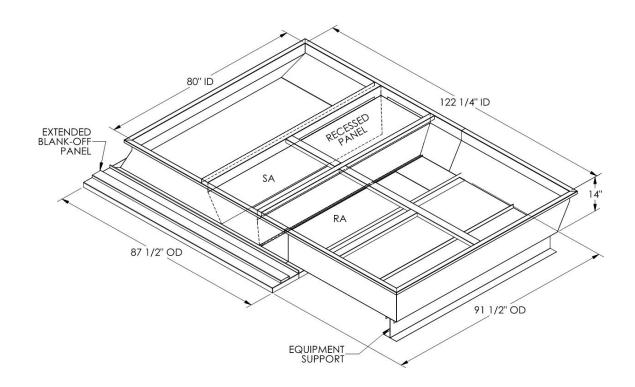

## Cambridgeport

SUBMITTAL

Part Number 2001637

| SUBMITTED TO |  |
|--------------|--|
| COMPANY      |  |
| JOB NAME     |  |
| EQUIPMENT    |  |
| SIGNATURE    |  |
| DATE         |  |

## **FEATURES**

ONE PIECE WELDED CONSTRUCTION

FACTORY INSTALLED SUPPLY TRANSITIONS

FULLY INSULATED

DESIGNED FOR EVEN WEIGHT DISTRIBUTION

FABRICATED OF HEAVY GAUGE G90 GALVANIZED STEEL

ALL WELDS SPRAYED WITH GALVANIZING COMPOUND

GASKET PROVIDED FOR UNIT TO ADAPTER SEALING

## CAMBRIDGEPORT STRONGLY RECOMMENDS CONFIRMING THE DIMENSIONS ON THIS SUBMITTAL

CURB ADAPTERS ARE BASED ON UNIT MANUFACTURERS STANDARD CURB DIMENSIONS.
CAMBRIDGEPORT CANNOT BE RESPONSIBLE FOR ANY DEVIATIONS FROM FACTORY DIMENSIONS OR INCORRECT MODEL NUMBERS.