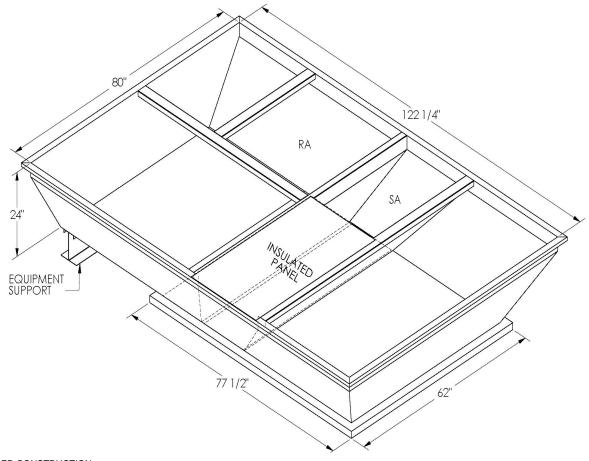

## Cambridgeport

| SUBMITTAL | Part Number |
|-----------|-------------|
|           | 2001649     |

ONE PIECE WELDED CONSTRUCTION

FACTORY INSTALLED SUPPLY TRANSITIONS

FULLY INSULATED

**FEATURES** 

DESIGNED FOR EVEN WEIGHT DISTRIBUTION

FABRICATED OF HEAVY GAUGE G90 GALVANIZED STEEL

ALL WELDS SPRAYED WITH GALVANIZING COMPOUND

GASKET PROVIDED FOR UNIT TO ADAPTER SEALING

## CAMBRIDGEPORT STRONGLY RECOMMENDS CONFIRMING THE DIMENSIONS ON THIS SUBMITTAL

CURB ADAPTERS ARE BASED ON UNIT MANUFACTURERS STANDARD CURB DIMENSIONS.
CAMBRIDGEPORT CANNOT BE RESPONSIBLE FOR ANY DEVIATIONS FROM FACTORY DIMENSIONS OR INCORRECT MODEL NUMBERS.