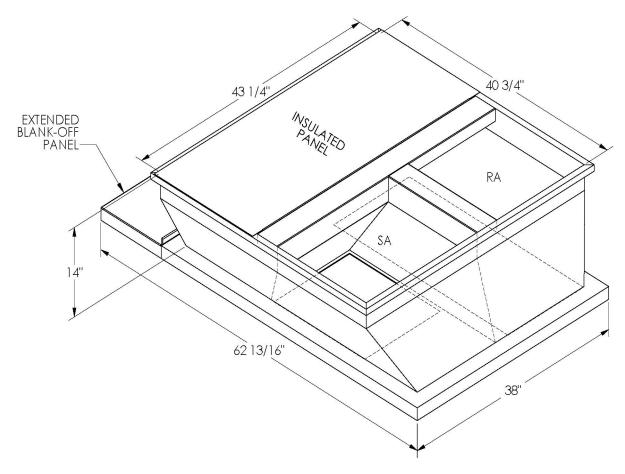

## **FEATURES**

ONE PIECE WELDED CONSTRUCTION

FACTORY INSTALLED SUPPLY TRANSITIONS

FULLY INSULATED

DESIGNED FOR EVEN WEIGHT DISTRIBUTION

FABRICATED OF HEAVY GAUGE G90 GALVANIZED STEEL

ALL WELDS SPRAYED WITH GALVANIZING COMPOUND

GASKET PROVIDED FOR UNIT TO ADAPTER SEALING

## CAMBRIDGEPORT STRONGLY RECOMMENDS CONFIRMING THE DIMENSIONS ON THIS SUBMITTAL

CURB ADAPTERS ARE BASED ON UNIT MANUFACTURERS STANDARD CURB DIMENSIONS.
CAMBRIDGEPORT CANNOT BE RESPONSIBLE FOR ANY DEVIATIONS FROM FACTORY DIMENSIONS OR INCORRECT MODEL NUMBERS.