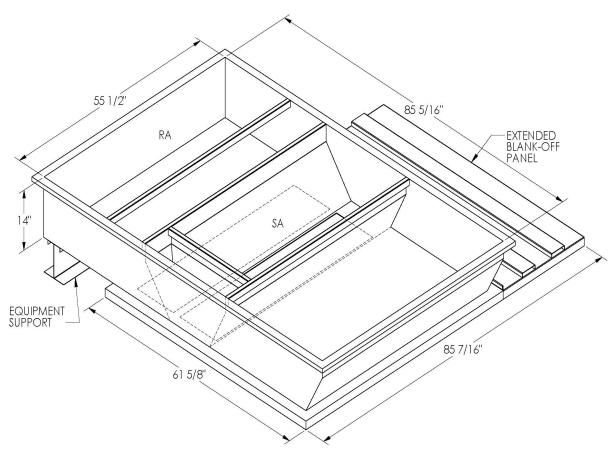

## Cambridgeport

| SUBMITTAL | Part Number |
|-----------|-------------|
|           | 2001663     |

DATE

ONE PIECE WELDED CONSTRUCTION

FACTORY INSTALLED SUPPLY TRANSITIONS

FULLY INSULATED

**FEATURES** 

DESIGNED FOR EVEN WEIGHT DISTRIBUTION

## CAMBRIDGEPORT STRONGLY RECOMMENDS CONFIRMING THE DIMENSIONS ON THIS SUBMITTAL

CURB ADAPTERS ARE BASED ON UNIT MANUFACTURERS STANDARD CURB DIMENSIONS.
CAMBRIDGEPORT CANNOT BE RESPONSIBLE FOR ANY DEVIATIONS FROM FACTORY DIMENSIONS OR INCORRECT MODEL NUMBERS.